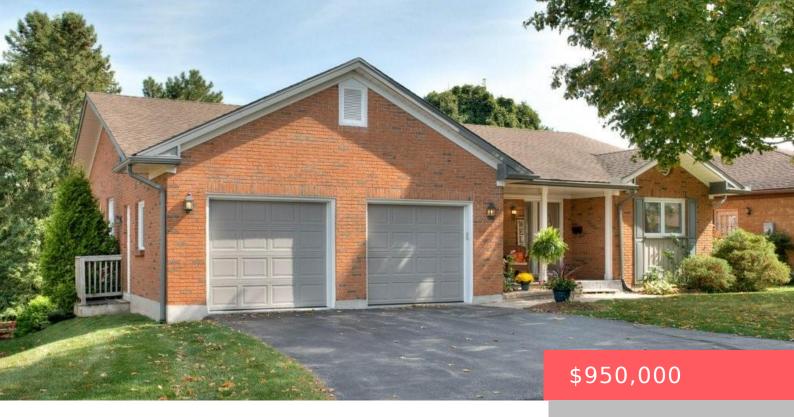

## 314 ROXTON DR, WATERLOO, ON N2T 1R6, CANADA

https://adamgracie.ca

SAY GOODBYE TO LAWN CARE & SNOW SHOVELING! – it's all taken care of for you! This lovely home is perfectly suited for downsizers, families & multi-generational living featuring 4 beds/3 baths. Located in the exclusive Upper Beechwood enclave of just 18 homes, this stand-alone bungalow offers the best of both worlds: the privacy of...

- 4 beds
- 3 haths
- Residential
- Single Family Residence
- Active
- Plans, 1653 sq ft

## **Building Details**

Year built: 1986 ArchitecturalStyle: Bungalow

**ParkingTotal:** 6 **NewConstructionYN:** No

Heating: Forced Air, Natural Gas Basement: Finished, Full, Separate Entrance, Sump Pump,

Walk-Out Access

FireplacesTotal: 2 Exterior material: Brick

**Roof:** Asphalt Shing Parking: 6, Attached Garage, Garage Door Opener