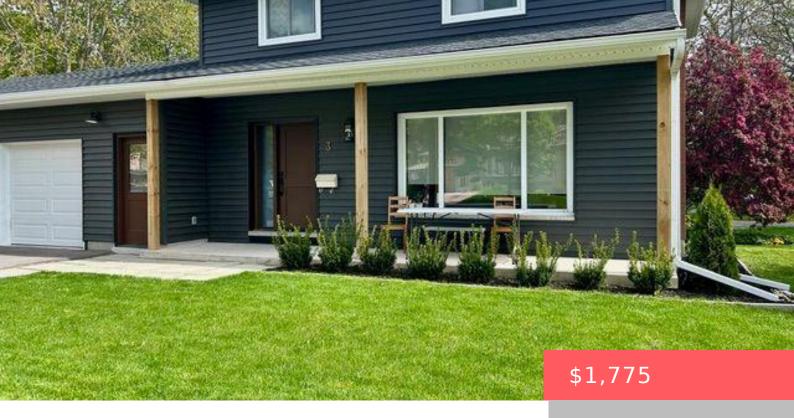

## 80 WESTWOOD DR, KITCHENER, ON N2M 2K4, CANADA

https://adamgracie.ca

Beautifully Renovated One Bedroom Basement Apartment In Prime Westmount Location! Very Private. With Attached Garage Parking, Separate Entrance, & Loads Of Storage. The Basement Is Bright With Above Grade Windows, Pot Lights Throughout, And A Large Bedroom Egress Window. Engineered Hardwood Floors Throughout. The Kitchen Features Custom AYA Cabinets, Quartz Counters, & S/S Appliances, And...

## **Building Details**

Year built: Estimate, 1969

**ParkingTotal:** 2

Heating: Forced Air, Natural Gas

**Exterior material:** Aluminum Siding

Parking: 2, Attached Garage, Garage Door

Opener

ArchitecturalStyle: Two Story

**NewConstructionYN: No** 

Basement: Finished, Full, Separate Entrance

**Roof:** Asphalt Shing