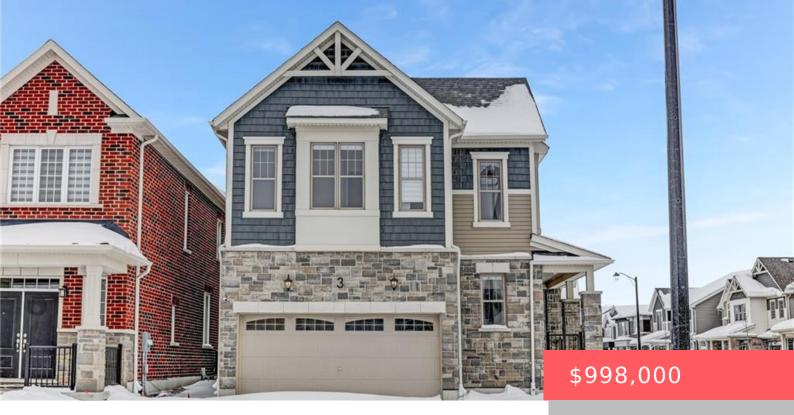

## 3 MILT SCHMIDT ST, KITCHENER, ON N2R 0T2, CANADA

https://adamgracie.ca

SHOW STOPPER! Practically Brand New, less than 2yr old Mattamy built executive detached situated on a premium corner lot with stunning curb appeal boasting 4 bed, 3 baths in a cleverly designed open-concept floorplan. Covered porch offers a perfect location for morning coffee. Front entrance presents hardwood staircase & mudroom w/ access to garage. Step...

- 1 hads
- 2 baths
- Residentia
- Single Family Residence
- Active
- Appraiser, 2128 sq ft

## **Building Details**

**ArchitecturalStyle:** Two Story **ParkingTotal:** 4

**NewConstructionYN:** No **Heating:** Forced Air, Natural Gas

Basement: Full, Partially finished Exterior material: Brick Veneer, Vinyl Siding

**Roof:** Asphalt Shing Parking: 4, Asphalt, Attached Garage