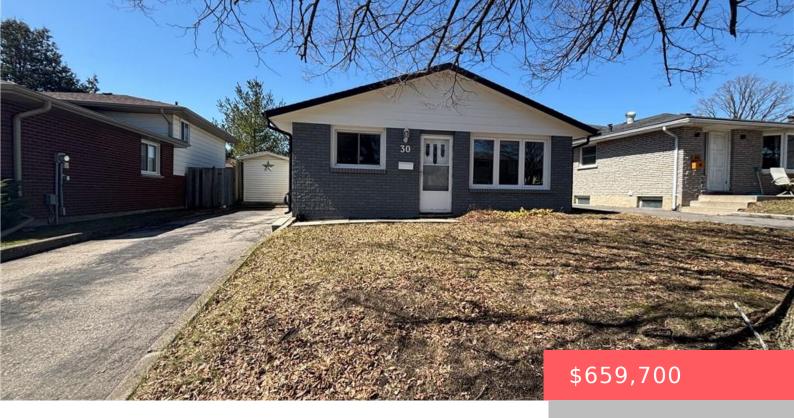

## 30 GRENADIER RD, CAMBRIDGE, ON N1R 6E7, CANADA

https://adamgracie.ca

SOLID SINGLE DETACHED HOME! This backsplit has many excellent features including a newly painted exterior. Inviting front entrance with closet. Large living room with nice windows. Good size eat-in kitchen. The upstairs offers a full 4 pc bathroom and 3 bedrooms. The basement is finished and offers a separate side entrance leading downstairs. Rec-room features...