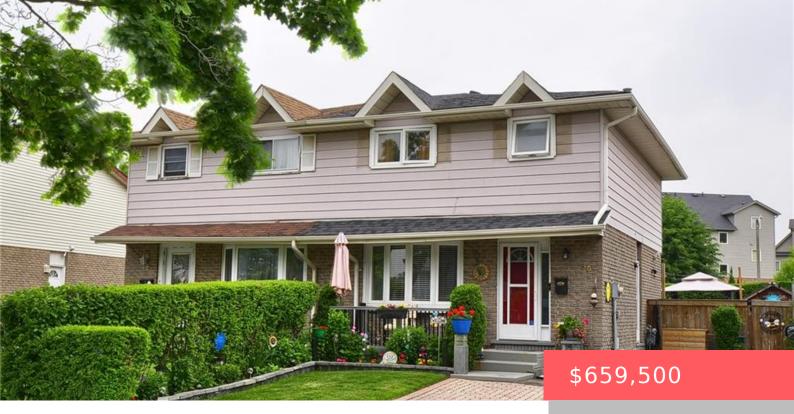

## 44 THE COUNTRY WAY, KITCHENER, ON N2E 2K8, CANADA

https://adamgracie.ca

A rare opportunity, ready to move in. This 2 story semi-detached home with a large private back yard. Step into a bright modern kitchen with stainless steel appliances, quartz countertops, pot lights under counter and above sink with ceramic tile flooring. Walk-out to a large covered deck, perfect for entertaining. The main floor features a...

- 3 heds
- 1 bath
- Residential
- Single Family Residence
- Active
- Other, 1200 sq ft

**Building Details** 

Year built: 1978

ParkingTotal: 2

**Heating:** Forced Air, Natural Gas

Exterior material: Aluminum Siding, Brick

Parking: 2

**ArchitecturalStyle:** Two Story

**NewConstructionYN: No** 