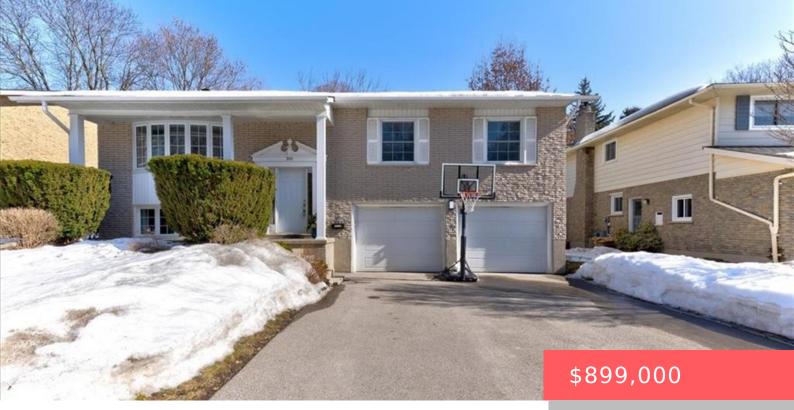

## 300 CRAIGLEITH DR, WATERLOO, ON N2L 5B3, CANADA

https://adamgracie.ca

\*\*Stunning All-Brick Raised Bungalow in Sought-After Community\*\* Welcome to this beautifully maintained raised bungalow, offering the perfect blend of elegance, comfort, and convenience. Situated in a highly desirable neighbourhood, residents enjoy access to a community pool and tennis courts—all the benefits without the maintenance! Step inside to a bright and open-concept main floor, featuring a...

- 3 beds
- 2 baths
- Residentia
- Single Family Residence
- Active
- Other, 1380 sq ft

## **Building Details**

| Year built: 1973                 | ArchitecturalStyle: Bungalow Raised                      |
|----------------------------------|----------------------------------------------------------|
| ParkingTotal: 6                  | NewConstructionYN: No                                    |
| Heating: Forced Air, Natural Gas | Basement: Finished, Full, Walk-Out Access                |
| FireplacesTotal: 1               | Exterior material: Brick                                 |
| Roof: Asphalt Shing              | Parking: 6, Asphalt, Attached Garage, Garage Door Opener |