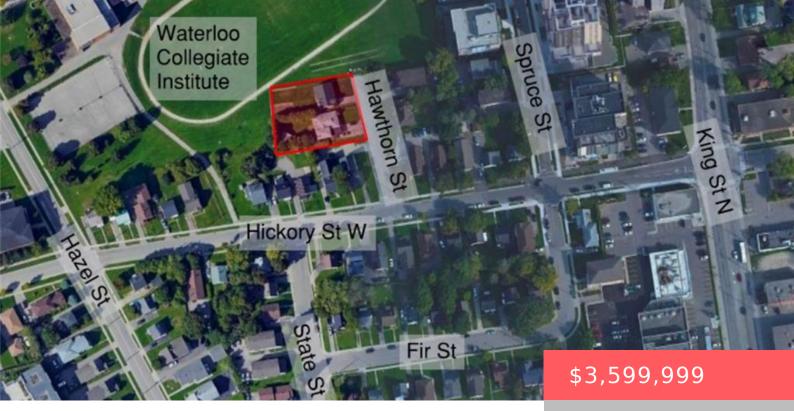

## 309 HAWTHORN ST, WATERLOO, ON N2L 3N5, CANADA

https://adamgracie.ca

Great turn-key development project in the Waterloo University district! Assembly of 2 single detached houses: 309 & 311 Hawthorn St. Development of a six (6) storey multi-unit apartment building containing fifty-five (55) residential dwelling units, eighty (80) bedrooms, twenty-two (22) parking spaces, and thirty-eight (38) bicycle parking spaces. Site Plan Application (SPA) design is completed...