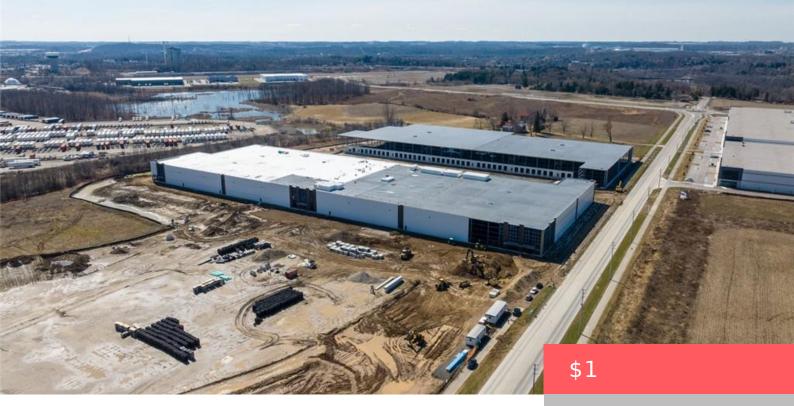

## 315 ALLENDALE RD, CAMBRIDGE, ON N3H 4R7, CANADA

https://adamgracie.ca

Two state of the art Carbon Zero Ready industrial buildings (219,082 sq ft and 244,434 sq ft) available for tenant fixturing June 2025. Buildings feature 36' ft clear height, abundant shipping, ample power, employee parking and excellent access to Highway 401 and Hwy 8. Flexible sizes available starting at 51,000 sq ft. with 3% spec...