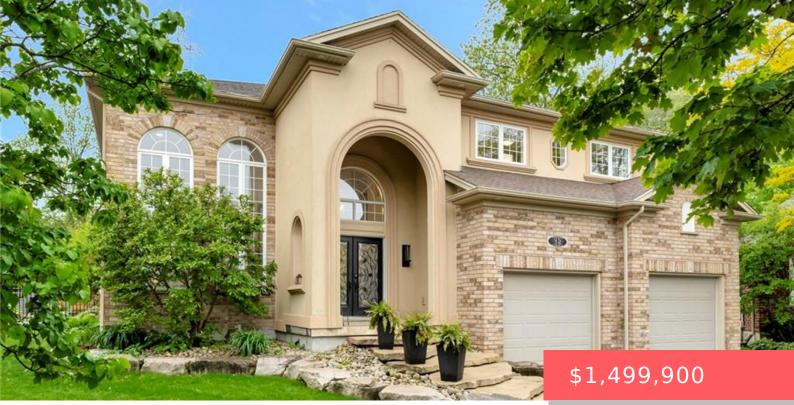

## 36 BERRY PATCH LN, CAMBRIDGE, ON N1S 5B3, CANADA

https://adamgracie.ca

Designed by the owner and custom built by one of the regions best custom builders in 2003, this home is one of a kind. Where luxury meets comfort. Sitting on just over 3/4 of an acre in West Galt on a quiet court. Close to all amenities; yet in the backyard, you're transported to a...

- 6 heds
- 4 baths
- Residential
- Single Family Residence
- Active
- Builder, 3195 sq ft

| Room type       |  |
|-----------------|--|
| Living Room     |  |
| Dining Room     |  |
| Foyer           |  |
| Family Room     |  |
| Kitchen         |  |
| Bathroom        |  |
| Pantry          |  |
| Office          |  |
| Laundry         |  |
| Bedroom Primary |  |
| Bathroom        |  |
| Bedroom         |  |
| Bedroom         |  |
| Other           |  |
| Other           |  |
| Bathroom        |  |
| Office          |  |
| Eat-in Kitchen  |  |
| Recreation Room |  |
| Bedroom Primary |  |
| Bathroom        |  |
| Bedroom         |  |
| Bedroom         |  |
| Utility Room    |  |
| Cold Room       |  |
| Laundry         |  |

## **Building Details**

| Year built: 2003                 | ArchitecturalStyle: Two Story                            |
|----------------------------------|----------------------------------------------------------|
| ParkingTotal: 8                  | NewConstructionYN: No                                    |
| Heating: Forced Air, Natural Gas | Basement: Finished, Full, Sump Pump                      |
| FireplacesTotal: 1               | Exterior material: Brick, Stucco                         |
| Roof: Asphalt Shing              | Parking: 8, Asphalt, Attached Garage, Garage Door Opener |