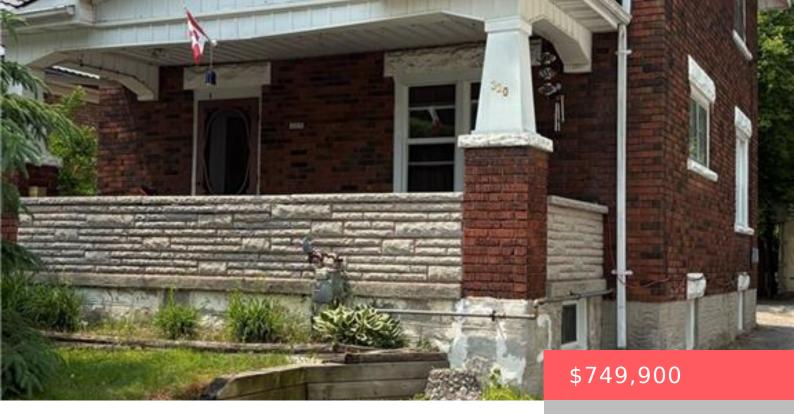

## 318 GUELPH ST, KITCHENER, ON N2H 5X3, CANADA

https://adamgracie.ca

HUGE INVESTMENT OPPORTUNITY! This solid brick 2+-storey home sits on an extra deep 200 ft lot. R-6 zoning allows for multiple development uses. This three unit building has a main floor 1 bedroom unit that features an updated kitchen and bathroom and a walkout to the deck. The basement unit has 1 bedroom with a...

## **Building Details**

Year built: 1923 ParkingTotal: 6

**NewConstructionYN:** No **Heating:** Forced Air, Natural Gas

**Basement:** Finished, Full, Separate Entrance **Exterior material:** Brick

**Roof:** Asphalt Shing Parking: 6