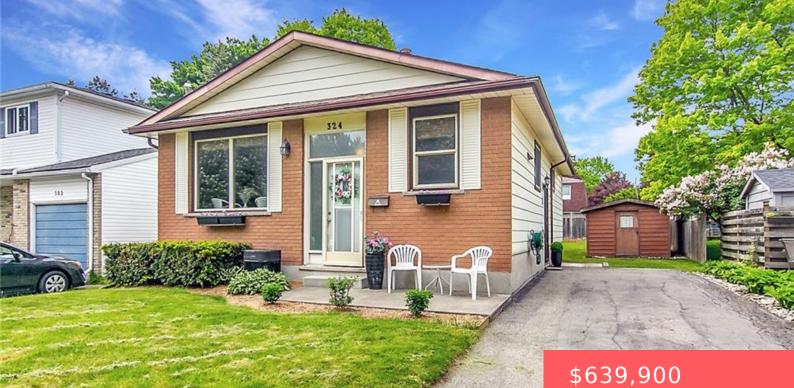

## 324 CONCORDIA CRESCENT, WATERLOO, ON N2K 2M3, CANADA

https://adamgracie.ca

\$639,900. Great starter home. Affordable first time buyer opportunity in the sought after neighbourhood of Lincoln Village. Tucked away on a quiet Waterloo crescent, 2+ Bedroom detached Bungalow home with nice yard and storage shed. Formal Living room/ Dining room with Hardwood floors, Kitchen with Granite Counters, new built in Microwave, and a Dinette with...

## **Building Details**

Year built: 1976 ParkingTotal: 3 Heating: Forced Air, Natural Gas Exterior material: Aluminum Siding, Brick Parking: 3, Asphalt ArchitecturalStyle: Bungalow NewConstructionYN: No Basement: Finished, Full Roof: Asphalt Shing