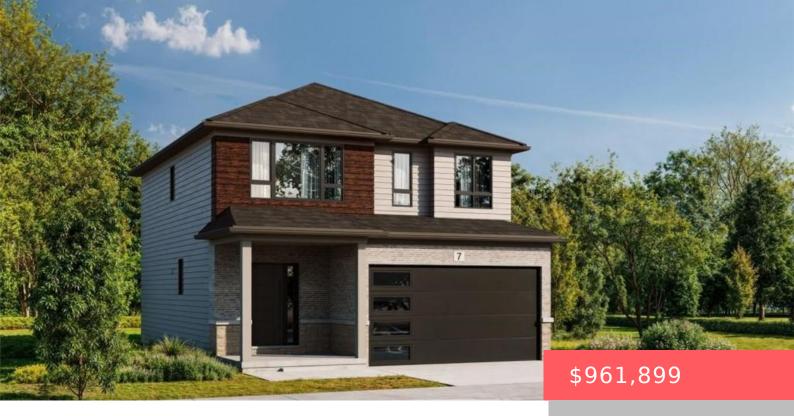

## 328 CANADA PLUM ST, WATERLOO, ON N2V 0H9, CANADA

https://adamgracie.ca

Energy Star Series!!! The Cypress M2 model built by Activa. This home offers 1624 Sq ft finished living space on a walkout lot. The Cypress model comes with a Double Car Garage, Brick to the main floor, Open concept main floor and main floor laundry. The bedroom level has 3 spacious bedrooms, Primary with ensuite...

- 3 hads
- 2 baths
- Residentia
- Single Family Residence
- Active
- Builder, 1624 sq ft

## **Building Details**

**ArchitecturalStyle:** Two Story

**NewConstructionYN:** No

**Basement:** Full, Sump Pump, Unfinished

**Roof:** Asphalt Shing

**ParkingTotal:** 4

**Heating:** Forced Air, Natural Gas

**Exterior material:** Brick, Vinyl Siding

PoolPrivateYN: No

Parking: 4, Attached Garage