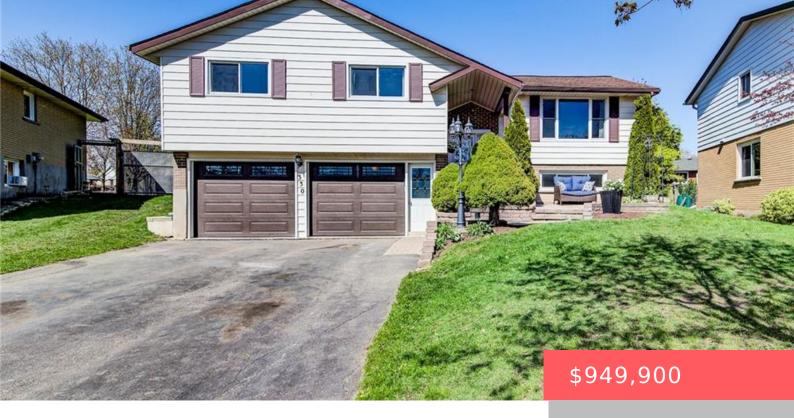

## 330 DALEVIEW PL, WATERLOO, ON N2L 5M5, CANADA

https://adamgracie.ca

Welcome to 330 Daleview Place, Waterloo — a beautifully maintained family home nestled on a quiet cul-de-sac in one of Waterloo's most desirable neighbourhoods! This spacious 3+1 bedroom, 3-bathroom home offers over 2,100 sq ft of thoughtfully designed living space. The main floor features a bright, open-concept layout with large windows, hardwood flooring, and a...

- 4 heds
- 2 baths
- Residential
- Single Family Residence
- Active
- Other, 1344.9 sq ft

Building Details

Year built: 1975 ArchitecturalStyle: Bungalow Raised

ParkingTotal: 6 NewConstructionYN: No

Heating: Fireplace-Gas, Forced Air, Natural Gas, Basement: Finished, Full, Separate Entrance

Gas Hot Water, Wood Stove

FireplacesTotal: 2 Exterior material: Brick, Vinyl Siding

**Roof:** Asphalt Shing Parking: 6, Attached Garage