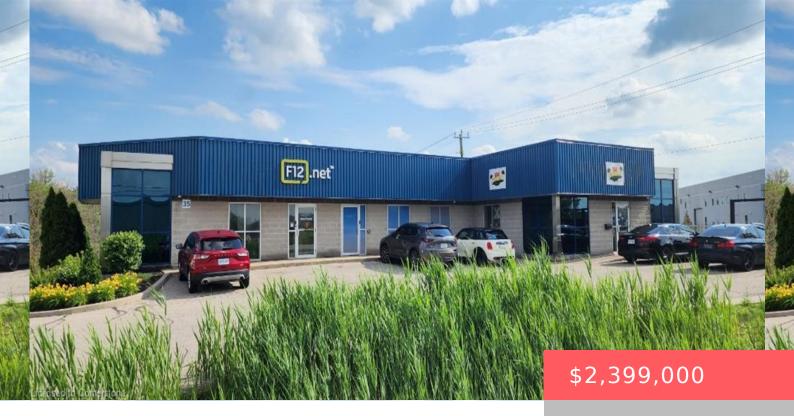

## 35 CHERRY BLOSSOM RD UNIT 3, CAMBRIDGE, ON N3H 4R7, CANADA

https://adamgracie.ca

Located in prestigious Cambridge Business Park, this building is a great investment opportunity owner-operator purchase. Easily accessible from highways 7, 8, 24, and 401 this industrial building is in a fantastic location with excellent linkages to other markets and is also surrounded by similarly-zoned buildings allowing a wide variety of uses. Leases in place with...