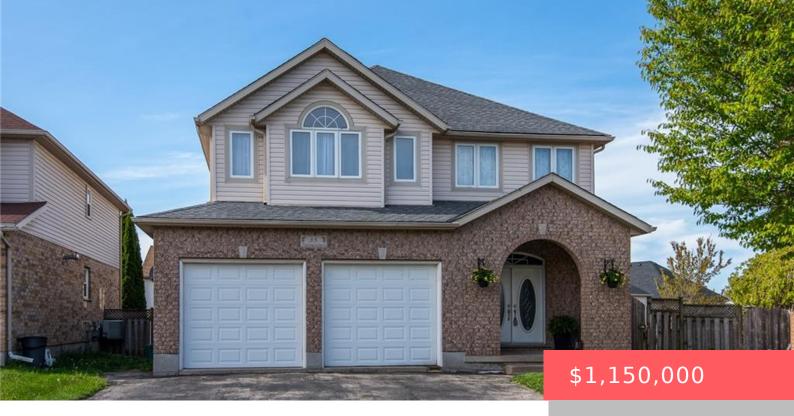

## 35 YARROW CT, KITCHENER, ON N2E 4C4, CANADA

https://adamgracie.ca

WELCOME HOME! This is the one. With over 4000 square feet of living space, there's room for the WHOLE family. Walking in the double doors, you'll enter into the large front foyer. The layout is perfect, with a great room, dining room (with a gas fireplace) and HUGE eat in kitchen. From the dinette, you...

- 6 hads
- 3 haths
- Residential
- Single Family Residence
- Active
- Other, 3031.01 sq ft

**Building Details** 

Year built: 2004 ArchitecturalStyle: Two Story

ParkingTotal: 5 NewConstructionYN: No

**Heating:** Fireplace-Gas, Forced Air, Natural Gas **Basement:** Finished, Full, Sump Pump

**Exterior material:** Brick **Roof:** Asphalt Shing

Parking: 5, Attached Garage, Garage Door Opener