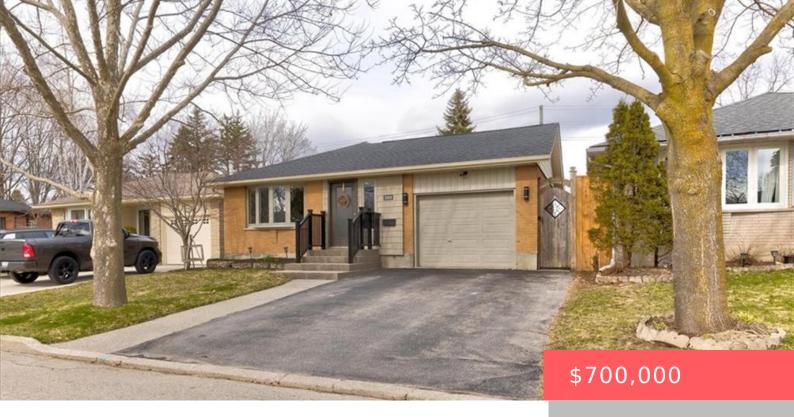

## 353 LEE CIR, WATERLOO, ON N2K 2L8, CANADA

https://adamgracie.ca

Charming All-Brick Bungalow with Inground Pool & In-Law Suite in a Highly Sought-After Neighbourhood. Welcome to this beautifully maintained bungalow tucked away on a quiet crescent in one of the areas most desirable neighbourhoods. This home offers the perfect blend of privacy, comfort, and functionality ideal for families, down sizers, or investors. The open concept...

## **Building Details**

Year built: 1975

**ParkingTotal:** 3

**Heating:** Forced Air, Natural Gas

**Exterior material:** Brick

Parking: 3, Attached Garage, Inside Entry

ArchitecturalStyle: Bungalow

**NewConstructionYN:** No