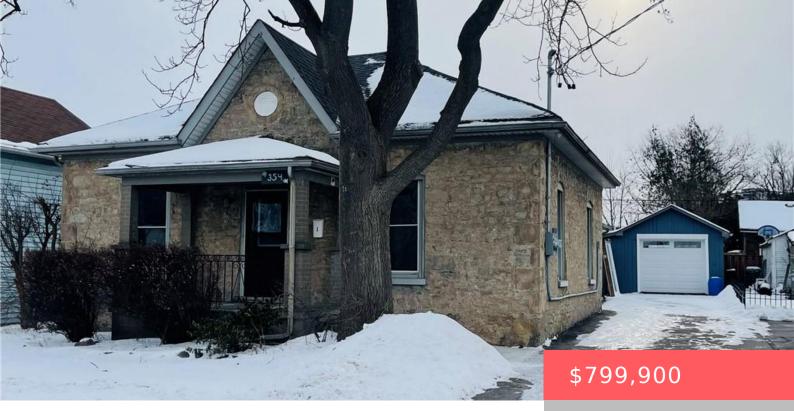

## 354 WATERLOO REGIONAL RD 8, CAMBRIDGE, ON N1R 5R2, CANADA

https://adamgracie.ca

FULLY LEASED...Calling all investors, empty nesters, snow birds & those who are just looking to finally get into the market! This multi use duplex zoned C2 for Commercial & Residential use has many updates and improvements in the last year including all electrical, plumbing and H-Vac. systems as well as new water softener & hot...

- 3 beds
- Residential Income
- Duplex Side/Side
- Active
- 1389 sq ft

## **Building Details**

Year built: 1910 NewConstructionYN: No Basement: Full, Unfinished Roof: Fiberglass

ParkingTotal: 7
Heating: Forced Air, Natural Gas
Exterior material: Shingle Siding, Stone
Parking: 7, Detached Garage