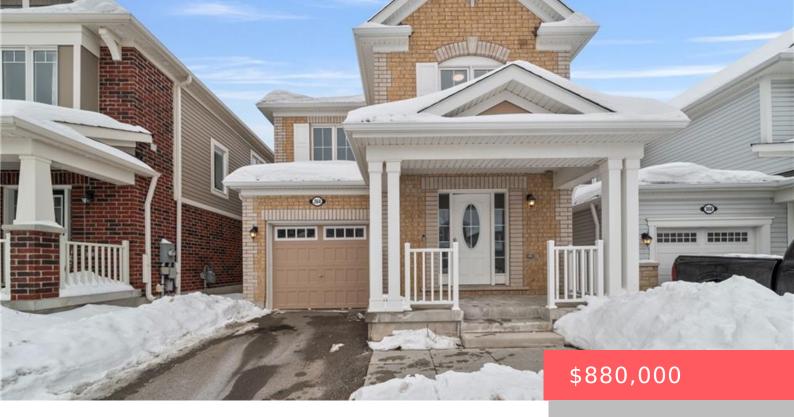

## 360 EQUESTRIAN WAY, CAMBRIDGE, ON N3H 4R6, CANADA

https://adamgracie.ca

Backing onto a serene pond, this stunning family home offers unmatched privacy and tranquility. The open-concept layout features an upgraded kitchen with granite countertops, a large center island, and an eat-in area perfect for gatherings. Hardwood floors flow throughout the main level, adding warmth and elegance. A versatile loft can serve as a home office,...

- 3 beds
- 2 baths
- Residential
- Single Family Residence
- Active
- Other, 1767 sq ft

## **Building Details**

**ArchitecturalStyle:** Two Story **ParkingTotal:** 2

**NewConstructionYN:** No **Heating:** Forced Air, Natural Gas

Basement: Full, Sump Pump, Unfinished Exterior material: Brick

**Roof:** Asphalt Shing Parking: 2, Asphalt, Attached Garage, Built-In,

Exclusive, Inside Entry