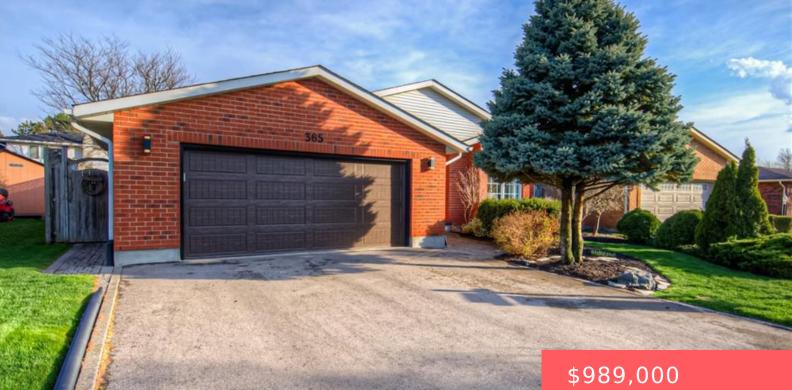

## **365 TWINFLOWER CRESCENT, WATERLOO, ON** N2V 1Y3, CANADA

https://adamgracie.ca

Welcome home to 365 Twinflower Cres. Waterloo. You will be impressed with this extremely well cared for backsplit situated in a quiet neighborhood in Waterloo. Backing onto parkland, this 3 + 1bedroom, 3 bath home features a double garage, large driveway and a well kept exterior. The curb appeal is lovely with its...

## **Building Details**

Year built: 1989ArchitecturalStyle: BacksplitParkingTotal: 4NewConstructionYN: NoHeating: Forced Air, Natural GasBasement: Full, Sump Pump, UnfinishedFireplacesTotal: 1Exterior material: Aluminum Siding, BrickRoof: Asphalt ShingParking: 4, Attached Garage, Garage Door Opener