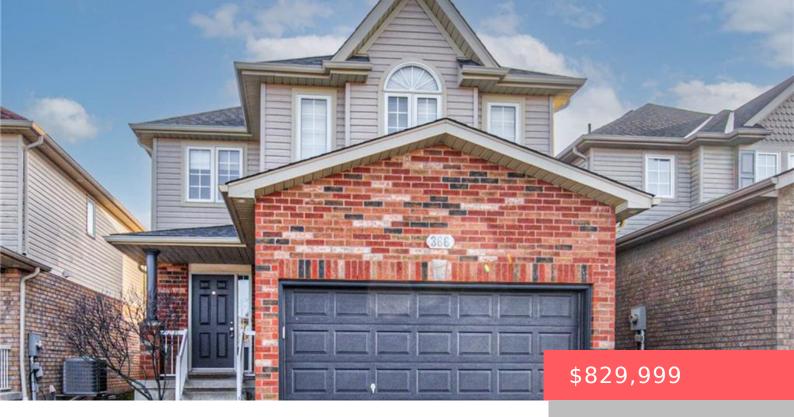

## 366 STEEPLERIDGE ST, KITCHENER, ON N2P 2X4, CANADA

https://adamgracie.ca

Welcome to your dream home in the highly sought-after neighborhood of Doon South! This beautiful and freshly painted 3-bedroom, 3-bathroom residence is designed with comfort and modern living in mind. As you step onto the main floor, you'll appreciate the carpet-free layout, featuring a warm, tiled entryway, a convenient powder room, and easy access to...

- 3 beds
- 2 baths
- Residential
- Single Family Residence
- Active
- LBO Provided, 1556 sq ft

**Building Details** 

Year built: 2005 ArchitecturalStyle: Two Story

ParkingTotal: 3 NewConstructionYN: No

**Heating:** Forced Air, Natural Gas **Basement:** Development Potential, Finished,

Full, Sump Pump

Exterior material: Brick Veneer, Vinyl Siding Roof: Asphalt Shing

Parking: 3, Attached Garage, Garage Door

Opener