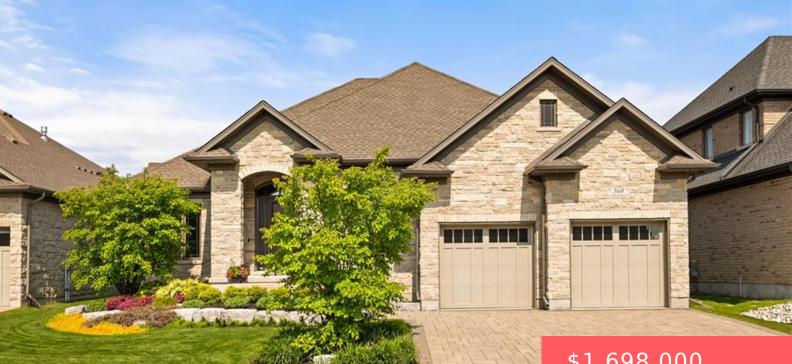

#### **368 JOSEPH SCHOERG CRESCENT, KITCHENER, ON N2P 0A9, CANADA**

https://adamgracie.ca

Discover 368 Joseph Schoerg Crescent, a beautiful bungalow in sought-after Deer Ridge Estates, boasting distinctive details, toptier materials, and exceptional amenities. Built by the prestigious Grason Homes, this Energy Star-rated home features gleaming hardwood floors, soaring ceilings, and a floor-to-ceiling stone fireplace in the family room. The stylish kitchen offers professional stainless steel appliances, including...

### \$1,698,000

# **Building Details**

| Year built: Completed / New, 2017 | 7 ArchitecturalStyle: Bungalow                                      |  |
|-----------------------------------|---------------------------------------------------------------------|--|
| ParkingTotal: 4                   | NewConstructionYN: Yes                                              |  |
| Heating: Forced Air, Natural Gas  | Basement: Finished, Full, Walk-Up Access                            |  |
| FireplacesTotal: 2                | Exterior material: Brick, Stone                                     |  |
| Roof: Asphalt Shing               | <b>Parking:</b> 4, Attached Garage, Garage Door Opener, Paver Block |  |