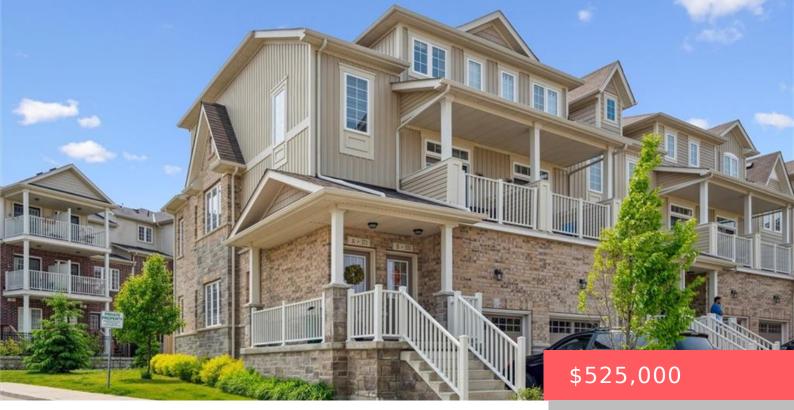

## 366 WESTWOOD DR, KITCHENER, ON N2M 2L6, CANADA

https://adamgracie.ca

OPEN HOUSE SUNDAY JUNE 22 1 TO 3PM. Stylish, modern and bright! This beautiful light filled end unit condo townhouse with a wall of extra windows embodies low maintenance yet stylish living! Open concept main floor with beautifully appointed kitchen and plenty of counterspace, storage and a dining area for entertaining friends and family!...

- 2 beds
  - 1 bath
  - Residentia
  - Row/Townhouse
  - Active
  - Other, 1088 sq ft

## **Building Details**

| Year built: 2020     | ArchitecturalStyle: Two Story             |
|----------------------|-------------------------------------------|
| ParkingTotal: 1      | NewConstructionYN: No                     |
| Heating: Natural Gas | Basement: Finished, Full, Sump Pump       |
| FireplacesTotal: 1   | Exterior material: Aluminum Siding, Brick |
| Roof: Asphalt Shing  | Parking: 1                                |