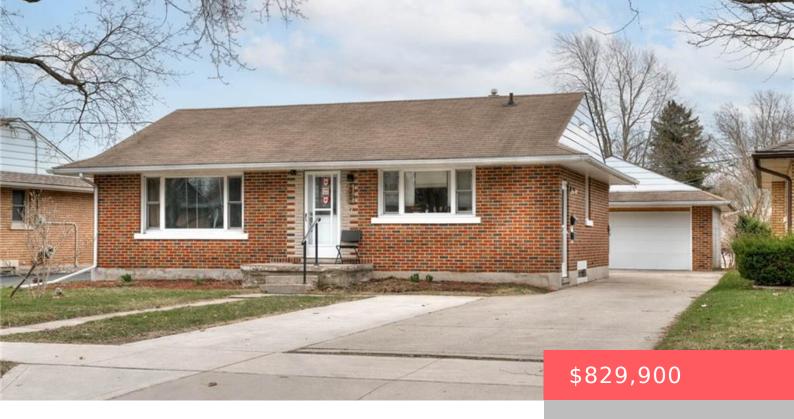

## 39 SANDRA AVE, KITCHENER, ON N2M 1Z7, CANADA

https://adamgracie.ca

Tucked on a friendly, tree-lined street where dog walkers actually say hello, this legal duplex is perfect for anyone who wants a little extra income and a lot of room to play. Located between all the shops and restaurants on highland rd. The festivals at Victoria park and the convenience of St Mary's hospital this...

- 5 beds
- Residential Income
- Duplex Up/Down
- Active
- 885 sq f

## **Building Details**

Year built: 1955 ParkingTotal: 9

**NewConstructionYN:** No **Heating:** Forced Air, Natural Gas

Basement: Finished, Full Exterior material: Brick

**Roof:** Asphalt Shing Parking: 9, Concrete, Detached Garage