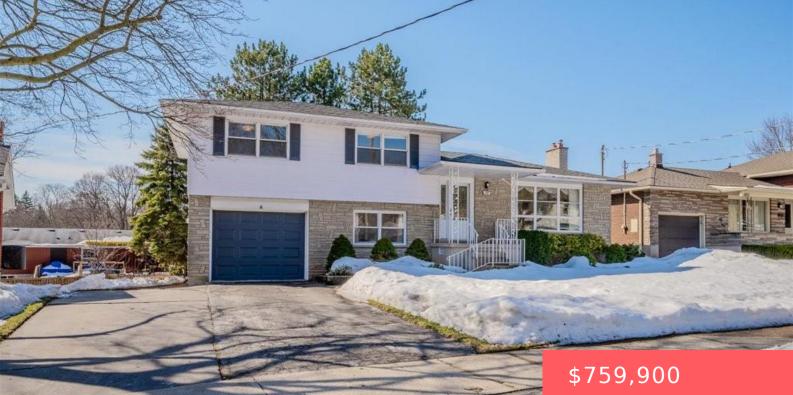

## 389 FOREST HILL DR, KITCHENER, ON N2M 4H3, CANADA

https://adamgracie.ca

Spacious 4 bedroom family home on a highly sought after street in Forest Hill on a mature 62ft pie shaped lot! This home has been well maintained with updates including roof (2018) and furnace and a/c (2023). Large family room and dining room open to the eat-in kitchen overlooking the rear backyard. Three large bedrooms...

## **Building Details**

Year built: 1964 ParkingTotal: 5 Heating: Forced Air

ArchitecturalStyle: Sidesplit

NewConstructionYN: No

**Basement:** Finished, Full, Separate Entrance, Walk-Out Access

**Exterior material:** Aluminum Siding, Stone

Parking: 5, Attached Garage

Roof: Asphalt Shing