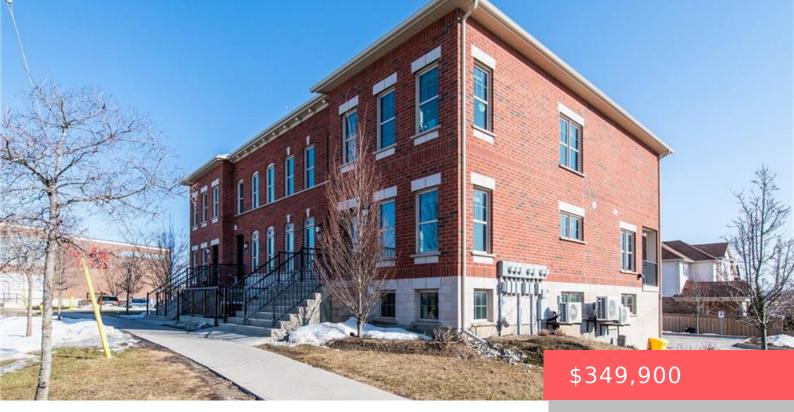

## **315 MAX BECKER DR, KITCHENER, ON N2E 4K9, CANADA**

https://adamgracie.ca

Welcome to this charming stacked lower ground level unit in Kitchener West! Ideally located, this cozy, carpet-free condo features an attached garage and an additional outside parking for a nominal price that can be leased for passive income. The bright kitchen boasts plenty of cupboards, an island, stainless steel appliances, and in-suite laundry, making it...

- 2 beds
  - 1 bath
- Residentia
- Row/Townhouse
- Active
- Builder, 762 sq ft

| Rc                      | oom type |
|-------------------------|----------|
| Living Room/Dining Room |          |
| Bedroom                 |          |
| Bedroom                 |          |
| Bathroom                |          |

## **Building Details**

| Year built: 2018                                | ArchitecturalStyle: Stacked Townhouse |
|-------------------------------------------------|---------------------------------------|
| ParkingTotal: 2                                 | NewConstructionYN: No                 |
| Heating: Forced Air                             | Basement: None, Sump Pump             |
| Exterior material: Brick                        | Roof: Asphalt Shing                   |
| Parking: 2, Attached Garage, Garage Door Opener |                                       |