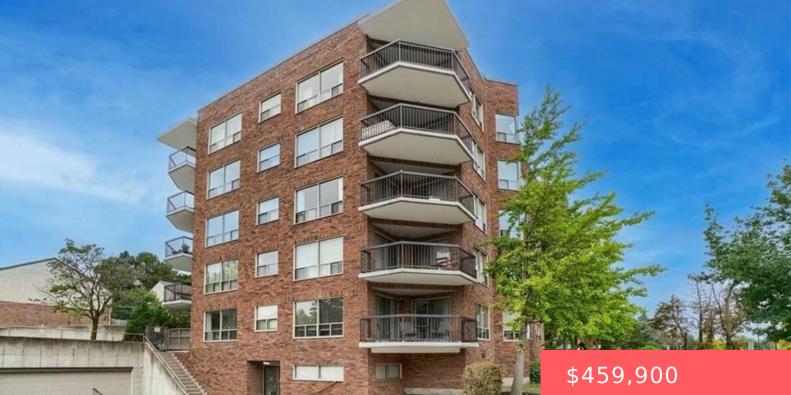

## 300 KEATS WAY, WATERLOO, ON N2L 6E6, **CANADA**

https://adamgracie.ca

Wow, what a stunning building for those wanting to downsize and enjoy Life! AAA+, Spacious, Carpet-Free Corner Suite in Prime Waterloo Location - 2 Bed, 2 Bath, 2 Parking! This stunning 2bedroom, 2-bathroom corner suite offers 1250 sq. ft. of modern living space, featuring two underground parking spots, a huge corner balcony with southwest views,...

## **Building Details**

Year built: 1988 ParkingTotal: 2 Building Name: Hyde Park Exterior material: Brick Parking: 2, Exclusive ArchitecturalStyle: 1 Storey/Apt NewConstructionYN: No Heating: Electric, Forced Air Roof: Tar/Gravel