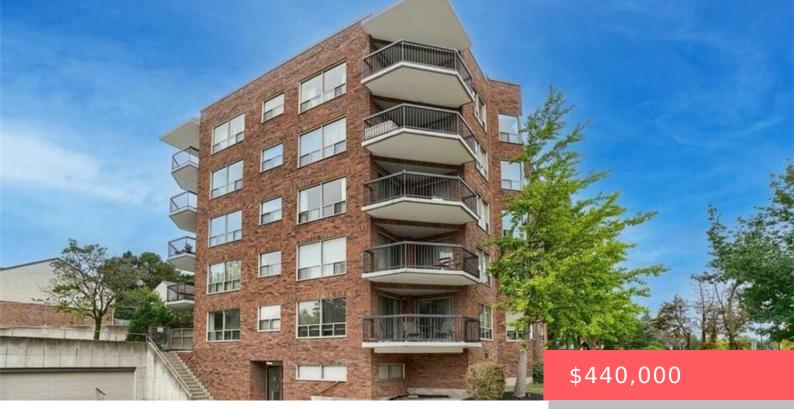

## 300 KEATS WAY, WATERLOO, ON N2L 6E6, CANADA

https://adamgracie.ca

AAA+. Wow, what a stunning mid rise building for those wanting to downsize and enjoy Life! AAA+, Climate control units in bedroom area and livrm provide heat and cooling for this Spacious, Carpet-Free Corner Suite in Prime Waterloo Location – 2 Bed, 2 Bath, 2 Parking! This stunning 2-bedroom, 2-bathroom corner suite offers 1250 sq....

## **Building Details**

Year built: 1988 ParkingTotal: 2 Building Name: Hyde Park Exterior material: Brick Parking: 2, Exclusive

ArchitecturalStyle: 1 Storey/Apt NewConstructionYN: No Heating: Electric, Forced Air Roof: Tar/Gravel

## **Amenities & Features**

Features: Elevator, High Speed Internet, Separate Heating<br/>Controls, Separate Hydro MetersSecurity Features: OtherAmenities: Car Wash Area, Dishwasher, Dryer, Elevator(s),<br/>Fitness Center, Game Room, Parking, Party Room,<br/>Refrigerator, Stove, Washer, Workshop AreaExteriorFeatures: Backs on<br/>Greenbelt, BalconyWaterfront available: NoGarageYN: YesAttachedGarageYN: NoCooling: Central Air, OtherFireplaceYN: NoPoolPrivateYN: No