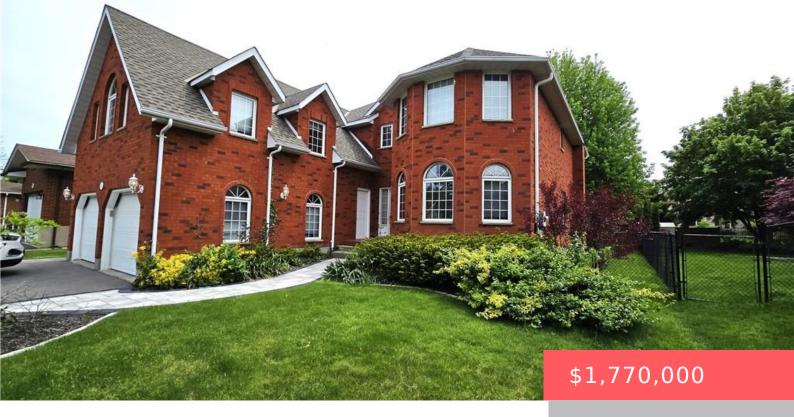

## 401 FORESTLAWN RD, WATERLOO, ON N2K 2J5, CANADA

https://adamgracie.ca

Custom built home in prime Lexington location on a large lot  $(64\times173)$ . As you enter into the main foyer you will be greeted by spectacular 2 storey vaulted skylight. Main floor with step down great room with a gas fireplace, separate dining room and living room, large kitchen with dinette. 2nd floor features master bedroom...

- 6 beds
- 3 haths
- Residential
- Single Family Residence
- Active
- Other, 3343 sq ft

Exterior material: Brick

Parking: 6, Attached Garage