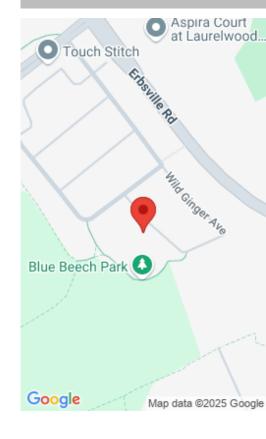

## 407 WHITE BIRCH AVE, WATERLOO, ON N2V 2T3, CANADA

https://adamgracie.ca

Welcome to 407 White Birch Avenue in Waterloo's desirable Columbia Forest neighbourhood. This is truly a gem of a location. Surrounded by greenspace and backing onto Blue Beech Park, this home is walking distance to shopping, dining, public transit and just a few steps from many of the city's best schools (PUBLIC: Abraham Erb JK-6,...