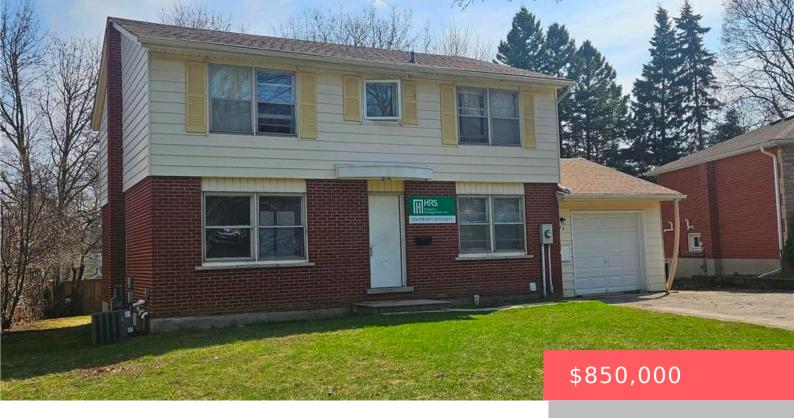

## 42 CARDILL CRESCENT, WATERLOO, ON N2L 3Y6, CANADA

https://adamgracie.ca

Welcome to 42 Cardill Crescent! \$59,400+ Gross Annual Income scheduled to the end of August, 2025 with a nice ability to build on to the current revenue stream! This strategically located property is within a ten minute walk to both University of Waterloo (UW) and Wilfrid Laurier University (WLU) and 55,000 students. Nestled in the...

- 8 heds
- 2 haths
- Residentia
- Single Family Residence
- Active
- 1900 sq ft

Recreation Room

**Building Details** 

Year built: Town Records, 1962

**ParkingTotal:** 7

**Heating:** Forced Air, Natural Gas

**Exterior material:** Aluminum Siding, Brick Veneer

Parking: 7, Attached Garage

**ArchitecturalStyle:** Two Story

NewConstructionYN: No Basement: Finished, Full

**Roof:** Asphalt Shing