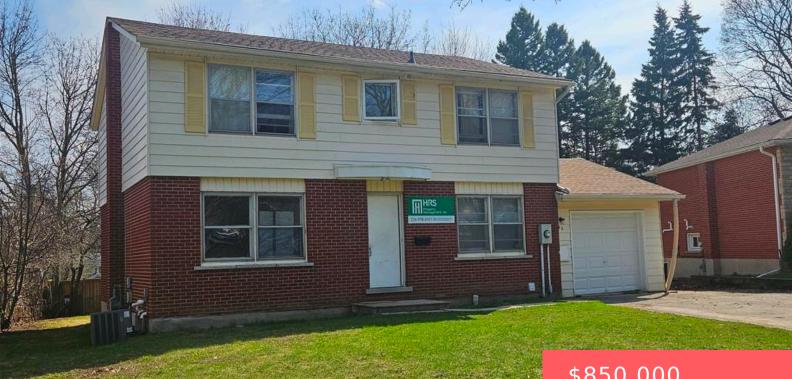

## 42 CARDILL CRESCENT, WATERLOO, ON N2L **3Y6, CANADA**

https://adamgracie.ca

Welcome to 42 Cardill Crescent! \$59,400+ Gross Annual Income scheduled to the end of August, 2025 with a nice ability to build on to the current revenue stream! This strategically located property is within a ten minute walk to both University of Waterloo (UW) and Wilfrid Laurier University (WLU) and 55,000 students. Nestled in the...

## \$850,000

## **Building Details**

Year built: 1962ParkingTotal: 7NewConstructionYN: NoHeating: Forced Air, Natural GasBasement: Finished, FullExterior material: Aluminum Siding, Brick VeneerRoof: Asphalt ShingParking: 7, Attached Garage