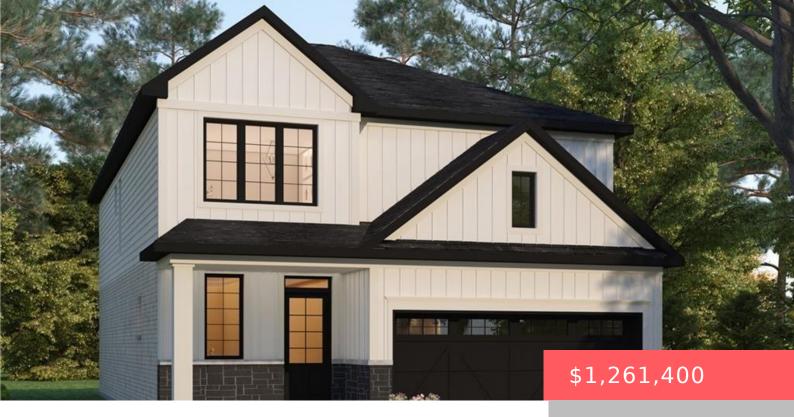

## 451 WESTHAVEN ST, WATERLOO, ON N2T 0A4, CANADA

https://adamgracie.ca

A rare find on the west side of Waterloo. A beautiful lot in the Westvale community. This home is currently under construction and could be ready for a late Spring occupancy- ask for details. Still time to select your own interior colours and finishes. We are installing approximately \$20,000 in Upgrades and you still get...

- 4 beds
- 3 baths
- Residentia
- Single Family Residence
- Active
- Builder, 2482 sq ft

## **Building Details**

Year built: To Be Built

ParkingTotal: 4

**Heating:** Forced Air, Natural Gas

Exterior material: Board & Batten Siding, Stone,

Vinyl Siding

Parking: 4, Attached Garage, Exclusive

ArchitecturalStyle: Two Story