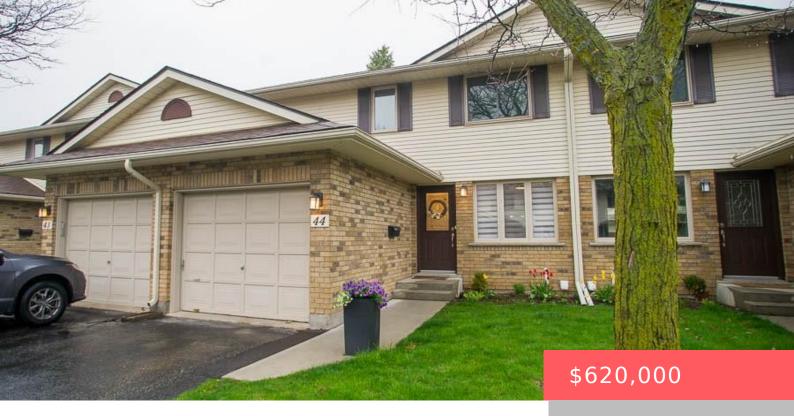

## 375 KINGSCOURT DR, WATERLOO, ON N2K 3N7, CANADA

https://adamgracie.ca

Your kingdom at Kingscourt! Step into this charming townhouse with over 1500 square feet of living space, where every step feels like a royal procession! With 3 bedrooms and 2 bathrooms fit for a King (or Queen), and an attached garage suitable for your noble steed (or trusty carriage). This abode promises regal living with...

- 3 heds
- 1 bath
- Residential
- Row/Townhouse
- Active
- Other, 1259 sq ft

## **Building Details**

Year built: 1989 ParkingTotal: 2

Heating: Forced Air, Natural Gas

Exterior material: Brick, Vinyl Siding Parking: 2, Asphalt, Attached Garage

**NewConstructionYN: No** 

ArchitecturalStyle: Two Story