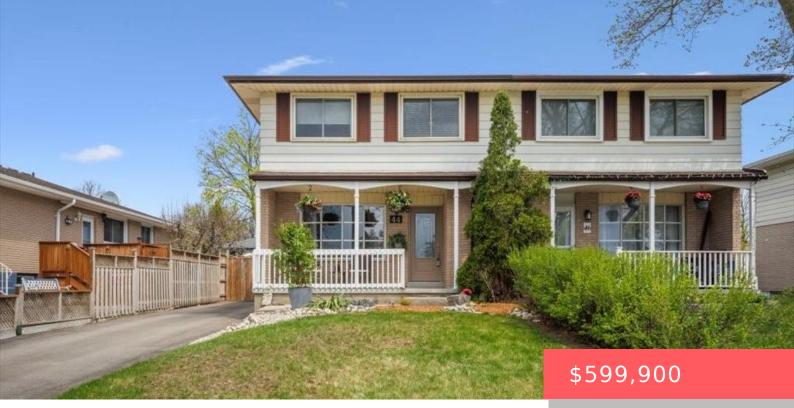

## 43 BAIRD AVE, KITCHENER, ON N2B 2N5, CANADA

https://adamgracie.ca

A Stanley Park beauty! This well maintained 2 storey semidetached home is waiting for YOU! Located on a quiet street and close to EVERYTHING! A short walk to Stanley Park Mall, schools, transit and the Lyle Hallman recreation complex! You are going to fall in love with the neutral decor and smart updates. When you...

- 3 beds
- 2 baths
- Residentia
- Single Family Residence
- Active
- Plans, 1282 sq f

| Room type       |
|-----------------|
| Living Room     |
| Bedroom Primary |
| Kitchen         |
| Bedroom         |
| Bedroom         |
| Bathroom        |
| Recreation Room |
| Bathroom        |
| Eat-in Kitchen  |

## **Building Details**

Year built: Historic, 1971 ParkingTotal: 3 Heating: Forced Air, Natural Gas Exterior material: Aluminum Siding, Brick Parking: 3, Asphalt ArchitecturalStyle: Two Story NewConstructionYN: No Basement: Full, Partially finished Roof: Asphalt Shing