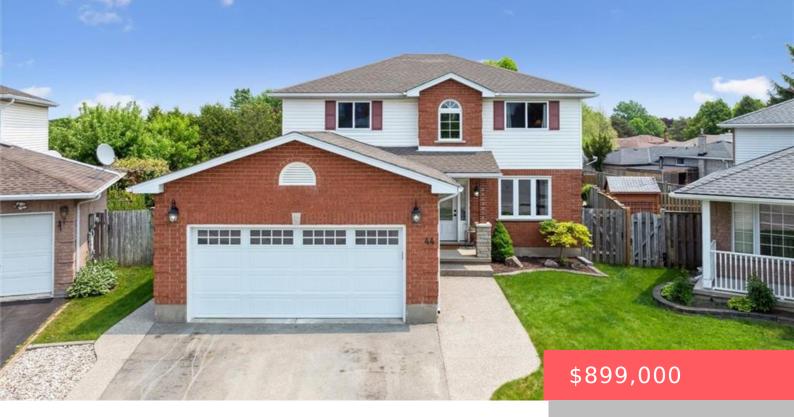

## 43 DUNEDIN CT, KITCHENER, ON N2E 3M9, CANADA

https://adamgracie.ca

Welcome to this exceptional 4 bedroom, 4-bathroom detached home nestled on a quiet cul-de-sac with a rare pie-shaped lot offering a spacious and beautifully landscaped backyard. Inside, you'll find a bright and airy layout with a grand entry foyer, main floor laundry, and a great room with a gas fireplace, perfect for relaxing evenings. The...

- 4 beds
- 3 baths
- Residential
- Single Family Residence
- Active
- Plans, 1858 sq ft

## **Building Details**

**Year built:** Owner, 1996 **ArchitecturalStyle:** Two Story

**ParkingTotal:** 6 **NewConstructionYN:** No

Heating: Forced Air, Natural Gas Basement: Finished, Full, Sump Pump

FireplacesTotal: 1 Exterior material: Brick, Vinyl Siding

**Roof:** Asphalt Shing Parking: 6, Asphalt, Attached Garage, Garage Door Opener