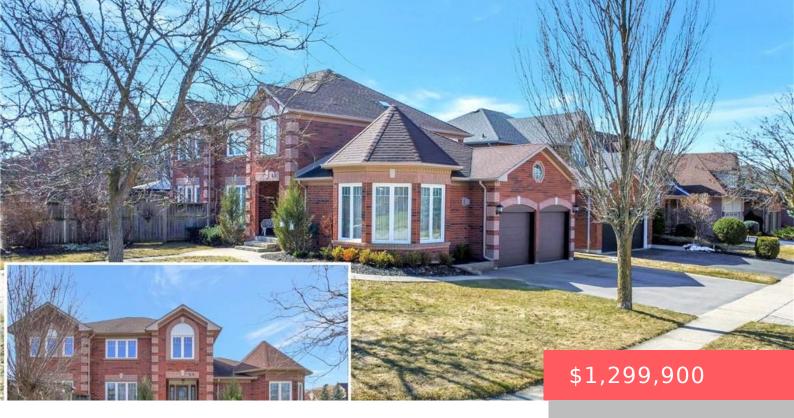

## 44 HOLBROOK CRESCENT, CAMBRIDGE, ON N1T 1V7, CANADA

https://adamgracie.ca

INDULGE IN THE ESSENCE OF FAMILY LIVING with this exquisite over 2,900sqft residence, perfectly positioned on a quiet premium corner lot in a highly sought-after neighbourhood. From the moment you step inside, you'll be captivated by the turret living room, where large windows flood the space with natural light & a cozy fireplace adds warmth....

- 4 heds
- 2 baths
- Residential
- Single Family Residence
- Active
- Plans, 2965 sq ft

## **Building Details**

Year built: Town Records, 1995

**ParkingTotal:** 5

**Heating:** Forced Air, Natural Gas

**Exterior material:** Brick

Parking: 5, Attached Garage

**ArchitecturalStyle:** Two Story

Amenities: Water Softener