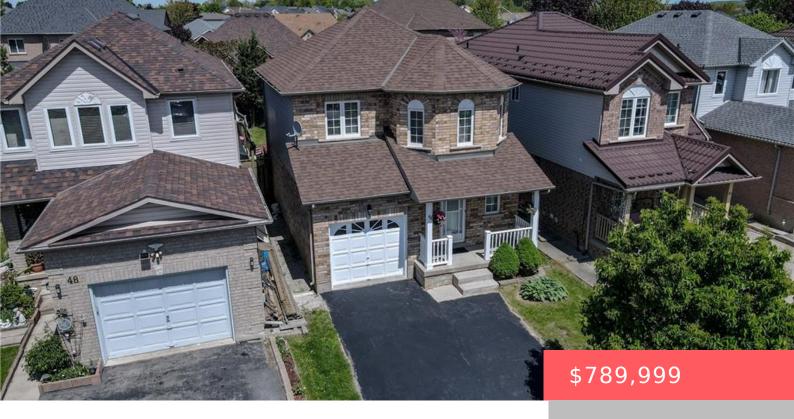

## 60 WHEELER DR, CAMBRIDGE, ON N1P 1G4, CANADA

https://adamgracie.ca

Beautifully Renovated Home in a Sought-After Location. This impeccably maintained home showcases numerous recent upgrades, including a new roof (2020), and a brand-new finished basement with a separate entrance from the garage (2024). The interior features new flooring, fresh designer paint throughout, and upgraded front windows enhancing both comfort and curb appeal. Enjoy seamless indoor-outdoor...

- 4 beds
- 2 baths
- Residential
- Single Family Residence
- Active
- Other, 1293 sq ft

## **Building Details**

**ArchitecturalStyle:** Two Story **ParkingTotal:** 3

**NewConstructionYN:** No **Heating:** Forced Air, Natural Gas

Basement: Finished, Full Exterior material: Aluminum Siding

**Roof:** Asphalt Shing Parking: 3, Attached Garage