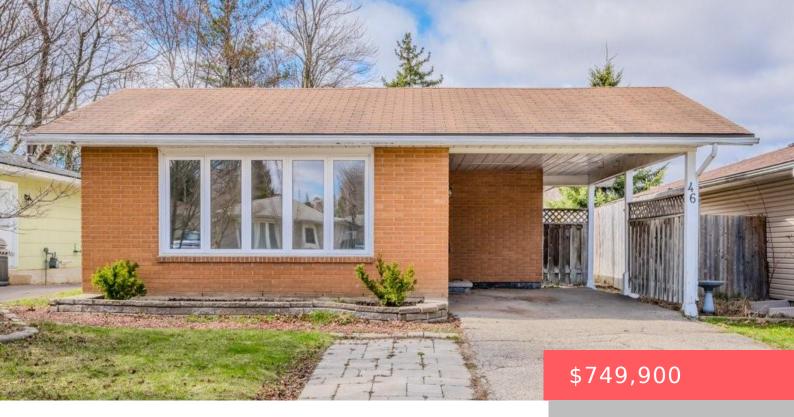

## 50 APPALACHIAN CRESCENT, KITCHENER, ON N2E 1A4, CANADA

https://adamgracie.ca

LEGAL DUPLEX! This Lovely bungalow in Alpine Village comes with a spacious 3 bedroom unit upper unit and a large one bedroom legal basement apartment. Ideal for buyers looking for mortgage support, investors looking for cash flow or extended families looking for multigeneration living. Situated on a quiet crescent on a large 40ft x 120ft...

- 4 beds
- 2 baths
- Residential
- Single Family Residence
- Active
- Plans, 1000 sq ft

## **Building Details**

Year built: 1971

**ParkingTotal:** 3

**Heating:** Forced Air, Natural Gas

Exterior material: Brick Veneer, Other

Parking: 3

ArchitecturalStyle: Bungalow

**NewConstructionYN: No** 