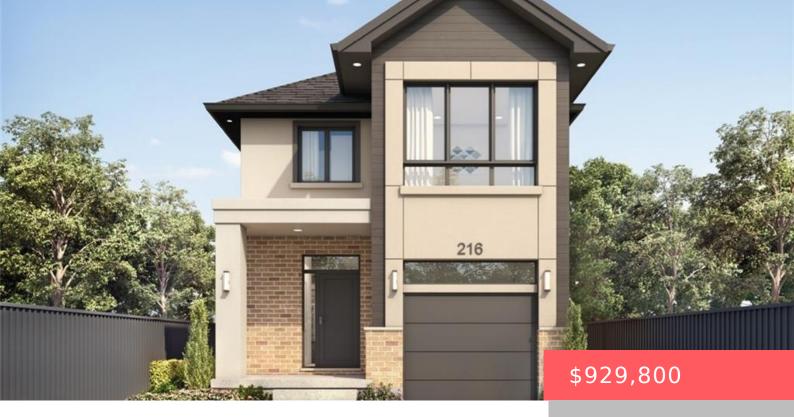

## 234 GREEN GATE BLVD, CAMBRIDGE, ON N1R 5S7, CANADA

https://adamgracie.ca

MOFFAT CREEK – Discover your dream home in the highly desirable Moffat Creek community. These stunning detached homes offer 4 and 3-bedroom models, 2.5 bathrooms, and an ideal blend of contemporary design and everyday practicality. Step inside this Lotus A model offering an open-concept, carpet-free main floor with soaring 9-foot ceilings, creating an inviting, light-filled...

- 3 beds
- 2 baths
- Residential
- Single Family Residence
- Active
- Builder, 1450 sq ft

## **Building Details**

Year built: To Be Built, 2025

**ParkingTotal:** 2

**Heating:** Forced Air, Natural Gas

**Exterior material:** Brick, Metal/Steel Siding, Stucco

Parking: 2, Attached Garage

**ArchitecturalStyle:** Two Story