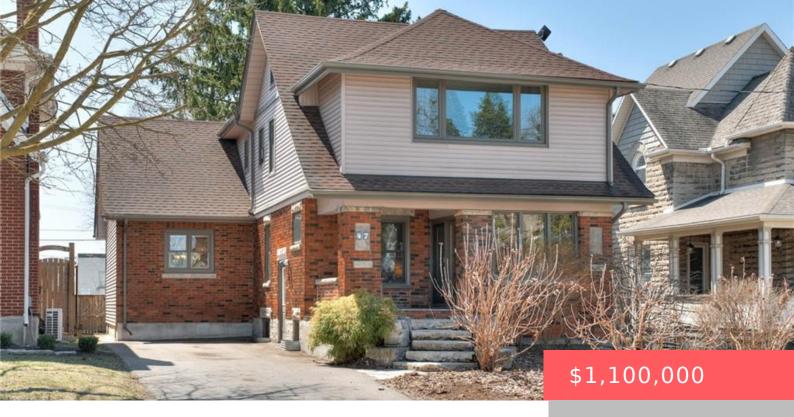

## 47 MARY ST, KITCHENER, ON N2H 3P9, CANADA

https://adamgracie.ca

This solid brick Arts and Crafts home offers thoughtfully integrated upgrades. The professionally landscaped front yard sets the tone. Inside a sunlit mudroom wrapped in windows (2014), was completed with built-in bench seating and Andersen doors. The adjacent living room and front office are framed by French doors, and beautifully refinished hardwood floors. Toward the...

## **Building Details**

**Year built:** 1925 **ArchitecturalStyle:** Two Story

ParkingTotal: 3 NewConstructionYN: No

**Heating:** Forced Air, Natural Gas **Basement:** Finished, Full, Sump Pump

FireplacesTotal: 1 Exterior material: Brick, Vinyl Siding

**Roof:** Asphalt Shing Parking: 3, Asphalt