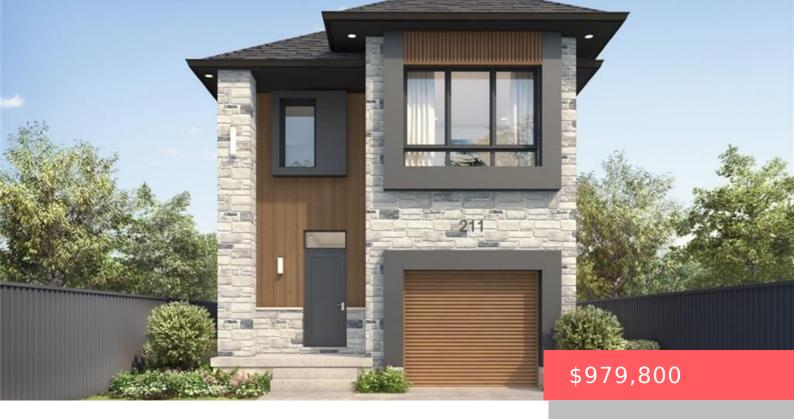

## 234 GREEN GATE BLVD, CAMBRIDGE, ON N1R 5S7, CANADA

https://adamgracie.ca

MOFFAT CREEK – Discover your dream home in the highly desirable Moffat Creek community. These stunning detached homes offer 4 and 3-bedroom models, 2.5 bathrooms, and an ideal blend of contemporary design and everyday practicality. Step inside this Orchid B model offering an open-concept, carpet-free main floor with soaring 9-foot ceilings, creating an inviting, light-filled...

- 3 beds
- 2 baths
- Residential
- Single Family Residence
- Active
- Builder, 1750 sq ft

|                 | Room type |
|-----------------|-----------|
| Bathroom        |           |
| Kitchen         |           |
| Living Room     |           |
| Dining Room     |           |
|                 |           |
| Bedroom Primary |           |
| Bedroom         |           |
| Bedroom         |           |
| Bathroom        |           |