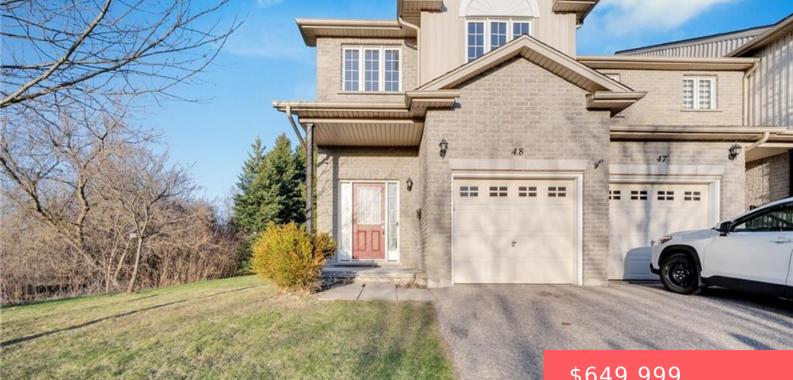

## **105 PINNACLE DR, KITCHENER, ON N2P 1B8, CANADA**

https://adamgracie.ca

This stunning corner-unit townhouse offers the perfect blend of comfort, style, and convenience. Tucked in a peaceful spot next to a mature forest, it offers easy access to scenic trails and Willow Lake Park-ideal for nature lovers and outdoor enthusiasts. Freshly painted from top to bottom, the home feels bright, clean, and move-in ready. With...

## \$649,999

| Room type       | Dimensions  | Area   | Length | Width |
|-----------------|-------------|--------|--------|-------|
| Dining Room     | 11.2 x 8.6  | 96.32  | 11.2   | 8.6   |
| Kitchen         | 11.6 x 8.8  | 102.08 | 11.6   | 8.8   |
| Living Room     | 17.3 x 12.1 | 209.33 | 17.3   | 12.1  |
| Bathroom        |             |        |        |       |
| Bedroom Primary | 17.6 x 13.1 | 230.56 | 17.6   | 13.1  |
|                 |             |        |        |       |
| Bedroom         | 14.6 x 9.2  | 134.32 | 14.6   | 9.2   |
| Bathroom        |             |        |        |       |
| Bedroom         | 11.2 x 8.8  | 98.56  | 11.2   | 8.8   |
| Laundry         |             |        |        |       |
| Recreation Room | 18.6 x 7.6  | 141.36 | 18.6   | 7.6   |
| Recreation Room | 10.6 × 9.6  | 101.76 | 10.6   | 9.6   |
| Bathroom        |             |        |        |       |
| Bedroom         | 9 x 8       | 72     | 9      | 8     |
| Litility Room   |             |        |        |       |