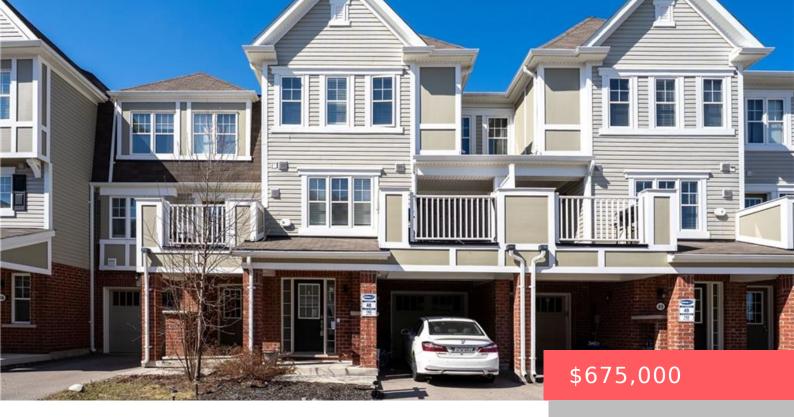

## 143 RIDGE RD #29, CAMBRIDGE, ON N3E 0E1, CANADA

https://adamgracie.ca

This beautiful three-story freehold townhouse is located in the highly sought-after River Mill neighborhood, offering a perfect blend of comfort and convenience. Featuring three spacious bedrooms and 2.5 bathrooms, this home boasts a well-designed floor plan with an open-concept kitchen, dining, and living area, seamlessly extending to a large balconyideal for both lounging and dining....

- 3 beds
- 2 haths
- Residentia
- Row/Townhouse
- Active
- Other, 1517 sq ft

## **Building Details**

Year built: 2020 ParkingTotal: 2

**Heating:** Forced Air, Natural Gas, Water

Exterior material: Brick, Vinyl Siding

Parking: 2, Attached Garage

ArchitecturalStyle: 3 Storey
NewConstructionYN: No