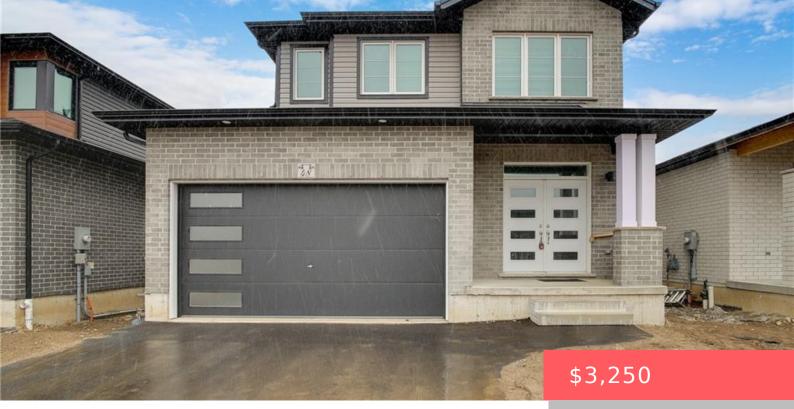

## 48 MOON CRES, CAMBRIDGE, ON N1S 5A7, CANADA

https://adamgracie.ca

Welcome to 48 Moon Crescent, Cambridge Step into this stunning newly built 4-bedroom, 3-bathroom home, perfectly designed for modern living. Located in the sought-after West Galt neighbourhood of Cambridge, this property offers a stylish and functional layout ideal for families, professionals, and anyone looking for comfort and convenience. The heart of the home features a...

- 4 beds
- 2 baths
- Residential Lease
- Single Family Residence
- Active
- Plans, 1825.9 sq ft

## **Building Details**

ArchitecturalStyle: Two Story NewConstructionYN: No Basement: Full, Unfinished Roof: Asphalt Shing

ParkingTotal: 4
Heating: Forced Air, Natural Gas
Exterior material: Brick, Vinyl Siding
Parking: 4, Attached Garage