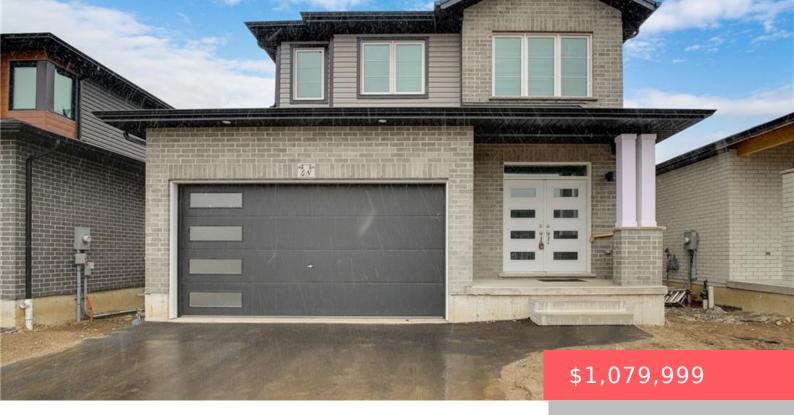

## 48 MOON CRES, CAMBRIDGE, ON N1S 5A7, CANADA

https://adamgracie.ca

Welcome to 48 Moon Crescent, Cambridge – Step into this stunning newly built 4-bedroom, 3-bathroom home, perfectly designed for modern living. Located in the sought-after West Galt neighbourhood of Cambridge, this property offers a stylish and functional layout ideal for families, professionals, and anyone looking for comfort and convenience. The heart of the home features...

## **Building Details**

ArchitecturalStyle: Two Story

NewConstructionYN: No

**Basement:** Full, Unfinished

**Roof:** Asphalt Shing

CoolingYN: No

**ParkingTotal:** 4

Heating: Forced Air, Natural Gas

Exterior material: Brick, Vinyl Siding

Parking: 4, Attached Garage