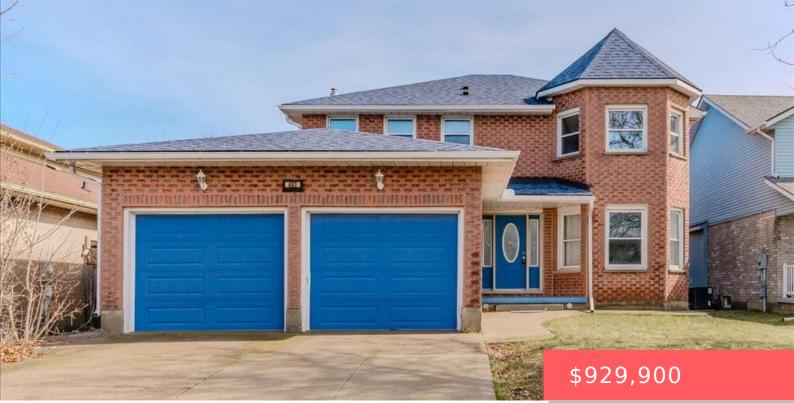

## 483 COOPER ST, CAMBRIDGE, ON N3C 3Z5, CANADA

https://adamgracie.ca

Opportunity knocks! 483 Cooper Street in Cambridge is located close to all the amenities that Hespeler has to offer, and it is less than 2 KM to HWY ON-401. Over 2,300 square feet PLUS a fully finished basement that gives you an additional 1,146 square feet of living space. Walk inside to the open foyer...

## **Building Details**

Year built: 1989ArchitecturalStyle: Two StoryParkingTotal: 4NewConstructionYN: NoHeating: Forced Air, Natural GasBasement: Finished, FullFireplacesTotal: 2Exterior material: BrickRoof: Asphalt ShingParking: 4, Attached Garage, Concrete, Inside Entry