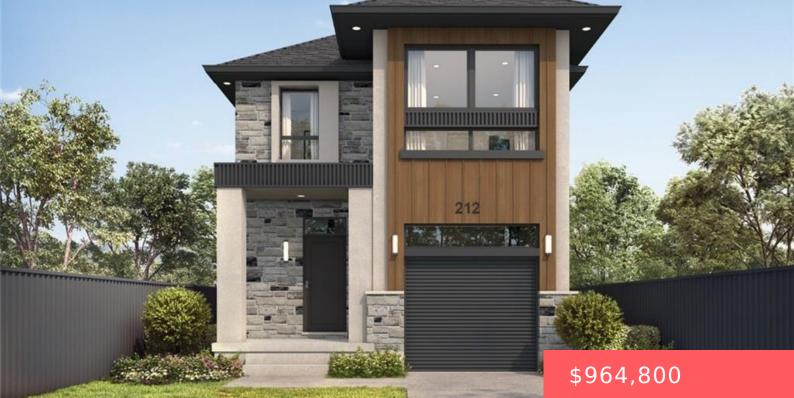

## 234 GREEN GATE BLVD, CAMBRIDGE, ON N1R 5S7, CANADA

https://adamgracie.ca

MOFFAT CREEK – Discover your dream home in the highly desirable Moffat Creek community. These stunning detached homes offer 4 and 3-bedroom models, 2.5 bathrooms, and an ideal blend of contemporary design and everyday practicality. Step inside this Marigold B model offering an open-concept, carpet-free main floor with soaring 9-foot ceilings, creating an inviting, light-filled...

- 2 haths
- Residentia
- Single Family Residence
- Active
- Builder, 1650 sq ft

|                 | Room type |
|-----------------|-----------|
| Bathroom        |           |
| Living Room     |           |
| Kitchen         |           |
| Dining Room     |           |
| Bedroom Primary |           |
|                 |           |
| Bedroom         |           |
| Bathroom        |           |
| Bedroom         |           |

## **Building Details**

Year built: To Be Built, 2025ArchitecturalStyle: Two StoryParkingTotal: 2NewConstructionYN: NoHeating: Forced Air, Natural GasBasement: Full, Sump Pump, UnfinishedExterior material: Board & Batten Siding, Metal/SteelRoof: Asphalt Shing