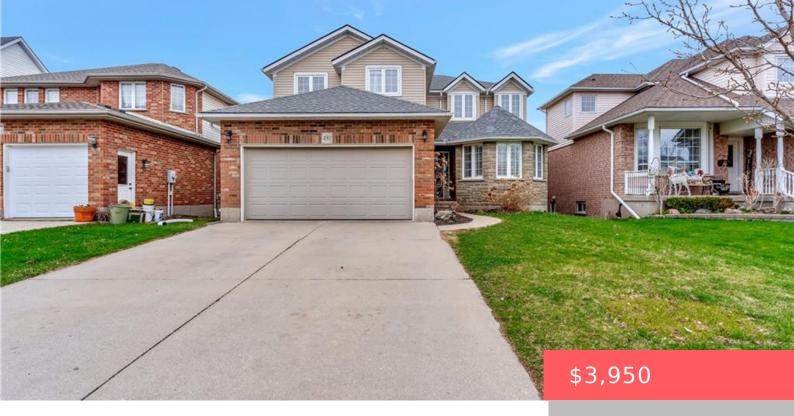

## **490 SANDBANKS CRESCENT, WATERLOO, ON N2V 2J3, CANADA**

https://adamgracie.ca

Available for immediate Possession available. Rent is \$3950 plus all utilities per month. This large executive 5 bedroom, 4 bath home offers over 3800 sq ft of living space. The welcoming foyer opens to views of the dining and great room. Immediately to your right is the bright main floor office, this makes working from...

- 5 hads
- 3 hath
- Residential Lease
- Single Family Residence
- Active
- Other, 2700 sq ft

## **Building Details**

**Year built:** 2001 **ArchitecturalStyle:** Two Story

**ParkingTotal:** 6 **NewConstructionYN:** No

Heating: Forced Air, Natural Gas Basement: Finished, Full, Separate Entrance, Walk-Out

Access

FireplacesTotal: 2 Exterior material: Brick, Vinyl Siding

**Roof:** Asphalt Shing **Parking:** 6, Asphalt, Attached Garage

## **Amenities & Features**

Features: Auto Garage Door Remote(s), Built-In Amenities: Built-in Microwave,

Appliances, Gas Dishwasher, Dryer, Stove, Washer, Water

Softener

Waterfront available: No GarageYN: Yes