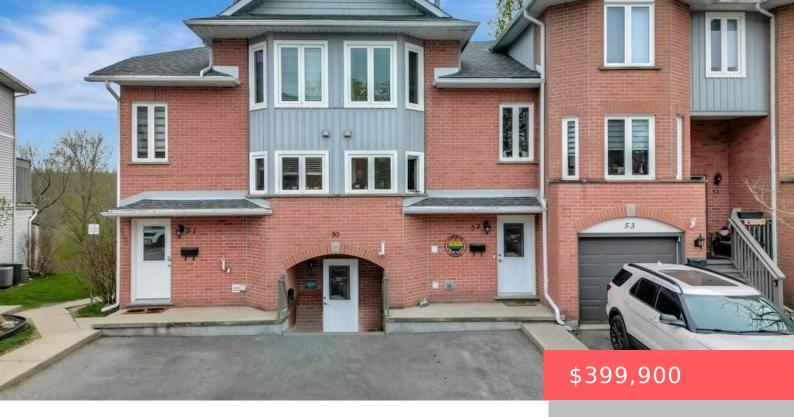

## 44 BISHOP ST S, CAMBRIDGE, ON N3H 5N2, CANADA

https://adamgracie.ca

Be sure to see this lovely two bedroom bungalow condo with spectacular views of the Grand River parkland! Easy access to the Linear Trail right from the back door! Enjoy hiking and biking along the river's edge in all seasons! The spacious front entry offers a roomy closet, access to the utility room and a...

- 2 beds
- 1 bath
- Residentia
- Row/Townhouse
- Active
- Other, 911 sq ft

## **Building Details**

**ArchitecturalStyle:** Bungalow

**NewConstructionYN:** No

**Heating:** Forced Air, Natural Gas

Exterior material: Brick, Vinyl Siding

Parking: 1, Exclusive

 $\textbf{ParkingTotal:}\ 1$ 

**Building Name:** Rivers Edge

Basement: None

Roof: Asphalt Shing