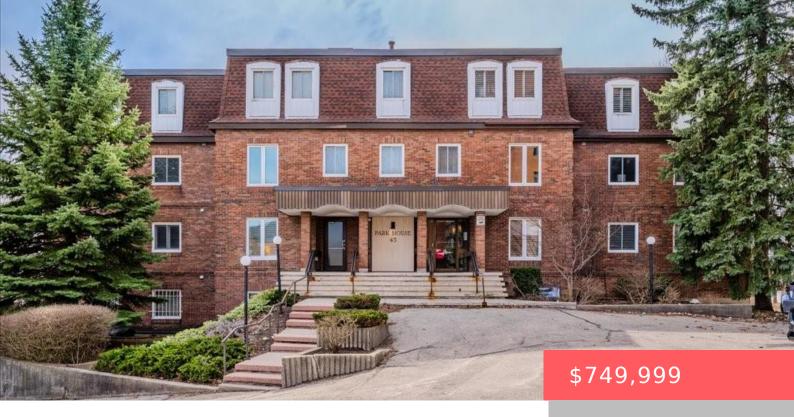

## 47 CAROLINE ST N, WATERLOO, ON N2L 2Y5, CANADA

https://adamgracie.ca

UPTOWN WATERLOO PENTHOUSE with almost 2000 sq ft of living space overlooking Silver Lake and Waterloo Park!! This 3 bedroom condo has been nicely updated and features a large 22' x 15' terrace with an amazing view! This beautiful unit has engineered hardwood flooring, pot lights, crown moulding and a wood burning fireplace in the...

## **Building Details**

Year built: 1975 ArchitecturalStyle: 1 Storey/Apt

ParkingTotal: 2 NewConstructionYN: No

**Building Name:** Parkhouse **Heating:** Baseboard, Electric

**FireplacesTotal:** 1 **Exterior material:** Brick